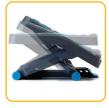

## Foot Support

Free-floating platform allows for intuitive rocking motion to help promote lower leg movement.

HELPS REDUCE back tension and leg fatigue

INVIGORATING RUBBER SURFACE has diverse massage textures that target pressure points on the soles of your feet

THREE HEIGHT SETTINGS (4",  $5\frac{1}{4}$ ", and  $6\frac{1}{2}$ ") and up to  $25^{\circ}$  tilt