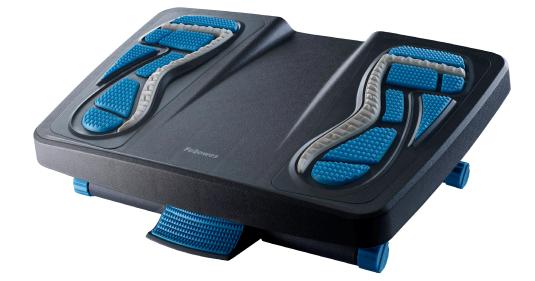

## Foot Support

Free-floating platform allows for intuitive rocking motion to help promote lower leg movement.

HELPS REDUCE back tension and leg fatigue

INVIGORATING RUBBER SURFACE has diverse massage textures that target pressure points on the soles of your feet

THREE HEIGHT SETTINGS (4",  $5\frac{1}{4}$ ", and  $6\frac{1}{2}$ ") and up to  $25^{\circ}$  tilt