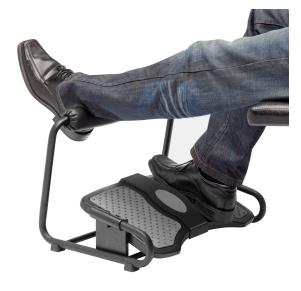

While using the adjustability of the actual footplate in both height and angle you get smart exercise for the lower extremities to prevent thrombosis and increase blood circulation. Also use the unique possibility to stretch your legs while still maintaining good posture due to the upper padded support.