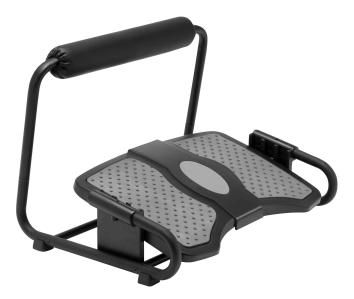

## **PRODUCT INFORMATION**

The INZONE<sup>™</sup>Footrest from Sun-Flex has a unique patent pending design that makes the footrest stand out as one of the most innovative on the market. The footrest is made of high-grade material such as powder coated steel tubes in combination with extremely durable ABS material.

## SPECIFICATIONS

- Designed according to the EC Directives.
- Adjustable height and angle.
- Intuitive tilt of footplate to activate the lower leg muscles.
- Curved in angle to accommodate the office chair and still sit close to the desk.
- Upper soft padding so as "stretching out" is easily done.
- Prevent thrombosis and so called "office feet".
- ABS plastic, heavy-duty powder coated steel tubing and foam padding with leather.
- Measurements:
  - Width: 490 mm.
  - Depth: 370 mm.
  - Height: 370 mm.
- Packaging: Single, master box of 5 units.
- Art.No:
  - o 455001: INZONE™Footrest (GTIN13: 7350042900640)