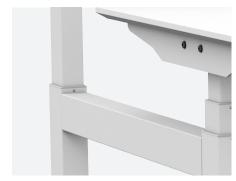

# 4-columns solution rectangular 3-stage

The Bench Solution is our version of a space efficient workspace. The combination of only four columns and two table tops keeps the office environment minimalistic and gives it a tidy look. The fact that it makes cleaning the office easier is only a bonus.

#### Standard in

Standard with EPI Block Rectangular Foot

3-stage solution with our unique glide system that never scratches paint

Neat design