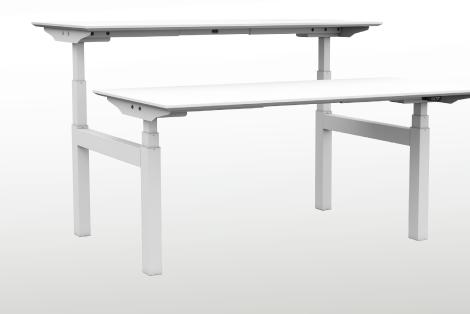

# 4-columns solution rectangular 3-stage

The Bench Solution is our version of a space efficient workspace. The combination of only four columns and two table tops keeps the office environment minimalistic and gives it a tidy look. The fact that it makes cleaning the office easier is only a bonus.

#### Table top

Width: 800-2000 mm Depth: 500-800 mm

#### Height

586-1236 mm excl. feet and table top