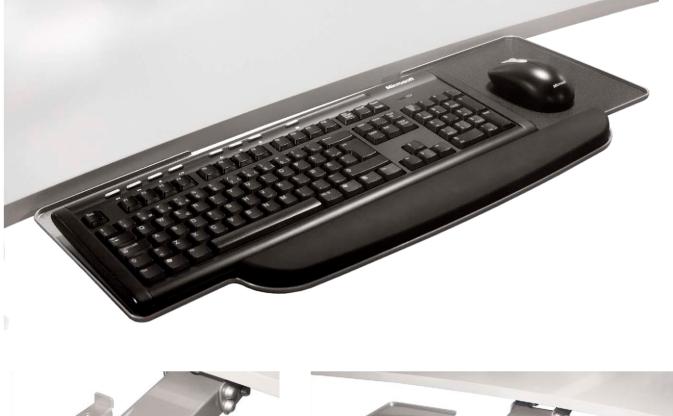

## Flexible & Firm

MoreSpace is a firm keyboard tray on sliding track, beneath the desktop, which creates free space. A practical and many times a given choice at smaller workdesk or client counters.

The keyboad tray is adjustable in height and tilt for best possible work posture. It has an integrated wrist support and mousepad on the right or left side.

## **SPECIFICATIONS**

- Free up work space on your desktop
- Ajdustable heigth and tilt of platform
- Keyboard fixates firmly
  at the platform
- Delivery includes wristsupport, mousepad and mouseholder
- · Colour: Silver
- Dimensions: Width 650 mm, Depth 280 mm
- Part no 450-KA10D