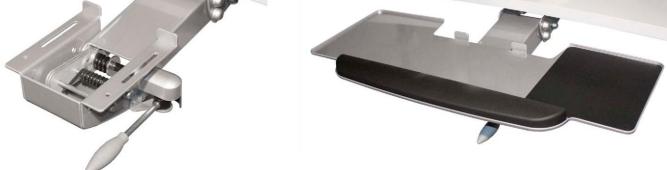

## Flexible & Firm

MoreSpace is a firm keyboard tray on sliding track, beneath the desktop, which creates free space. A practical and many times a given choice at smaller workdesk or client counters.

The keyboad tray is adjustable in height and tilt for best possible work posture. It has an integrated wrist support and mousepad on the right or left side.

## **SPECIFICATIONS**

- Free up work space on your desktop
- Ajdustable heigth and tilt of platform
- Keyboard fixates firmly
  at the platform
- Delivery includes wristsupport, mousepad and mouseholder
- · Colour: Silver
- Dimensions: Width 650 mm, Depth 280 mm
- Part no 450-KA10D